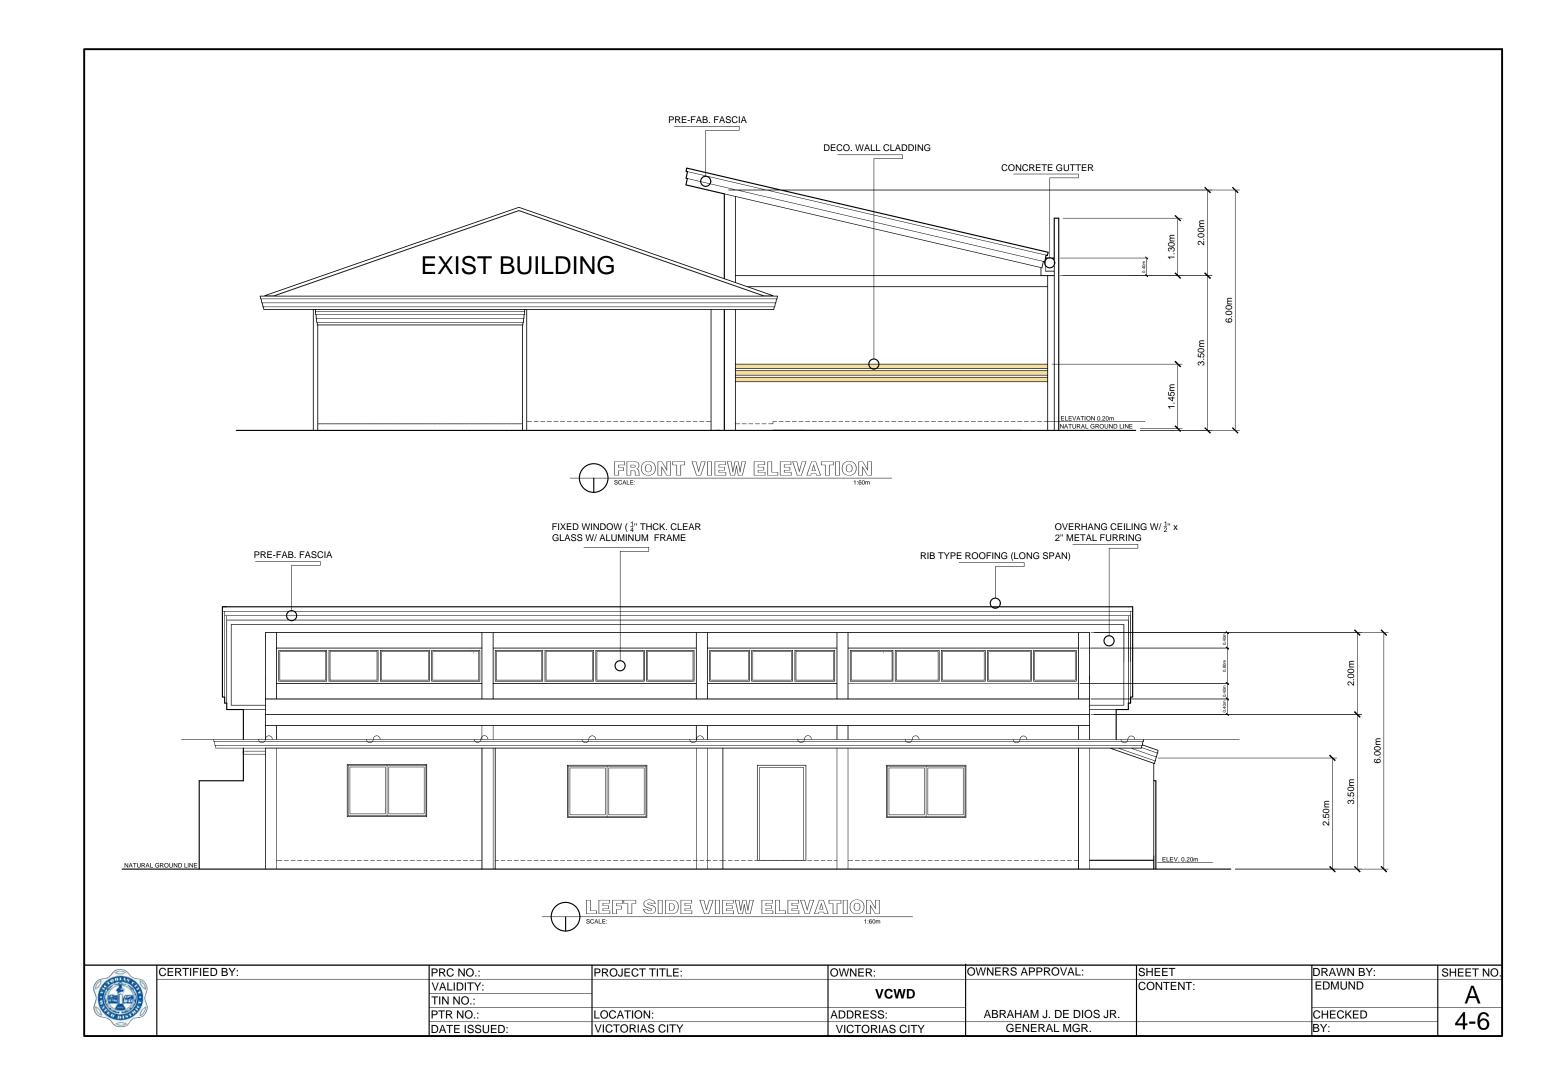

PROVAL:       |          |         | SHEET NO. |
|------------------------|---------------|--------------|----------------|----------------|------------------------|----------|---------|-----------|
| Contract of the second |               | VALIDITY:    |                | VCWD           |                        | CONTENT: | EDMUND  | Λ         |
|                        |               | TIN NO.:     |                | VCVVD          |                        |          |         | l A       |
| The state of           |               | PTR NO.:     | LOCATION:      | ADDRESS:       | ABRAHAM J. DE DIOS JR. |          | CHECKED | 3-6       |
|                        |               | DATE ISSUED: | VICTORIAS CITY | VICTORIAS CITY | GENERAL MGR.           |          | BY:     | 3-0       |





DATE ISSUED:

VICTORIAS CITY

GENERAL MGR.

VICTORIAS CITY







#### LOADS SCHEDULE AND COMPUTATION

| CKT, NO. | ). LOAD DESCRIPTION | l v | Va    | Amp    | BRANCH CIRCU | -                |    | BREAKERS |   |      | 1       |
|----------|---------------------|-----|-------|--------|--------------|------------------|----|----------|---|------|---------|
|          |                     |     |       |        | WIRE SIZE    | CONDUIT SIZE     | AT | AF       | Р | KAIC | TYPE    |
| 1        | LIGHTING 8 - 100VA  | 230 | 800   | 3.48   | 1 - 2.0mm TW | 20mm Ø RIGID PVC | 15 | 50       | 2 | 10   | PLUG-IN |
| 2        | LIGHTING 8 - 100VA  | 230 | 800   | 3,48   | 1 - 2.0mm TW | 20mm Ø RIGID PVC | 15 | 50       | 2 | 10   | PLUG-IN |
| 3        | LIGHTING 8 - 100VA  | 230 | 800   |