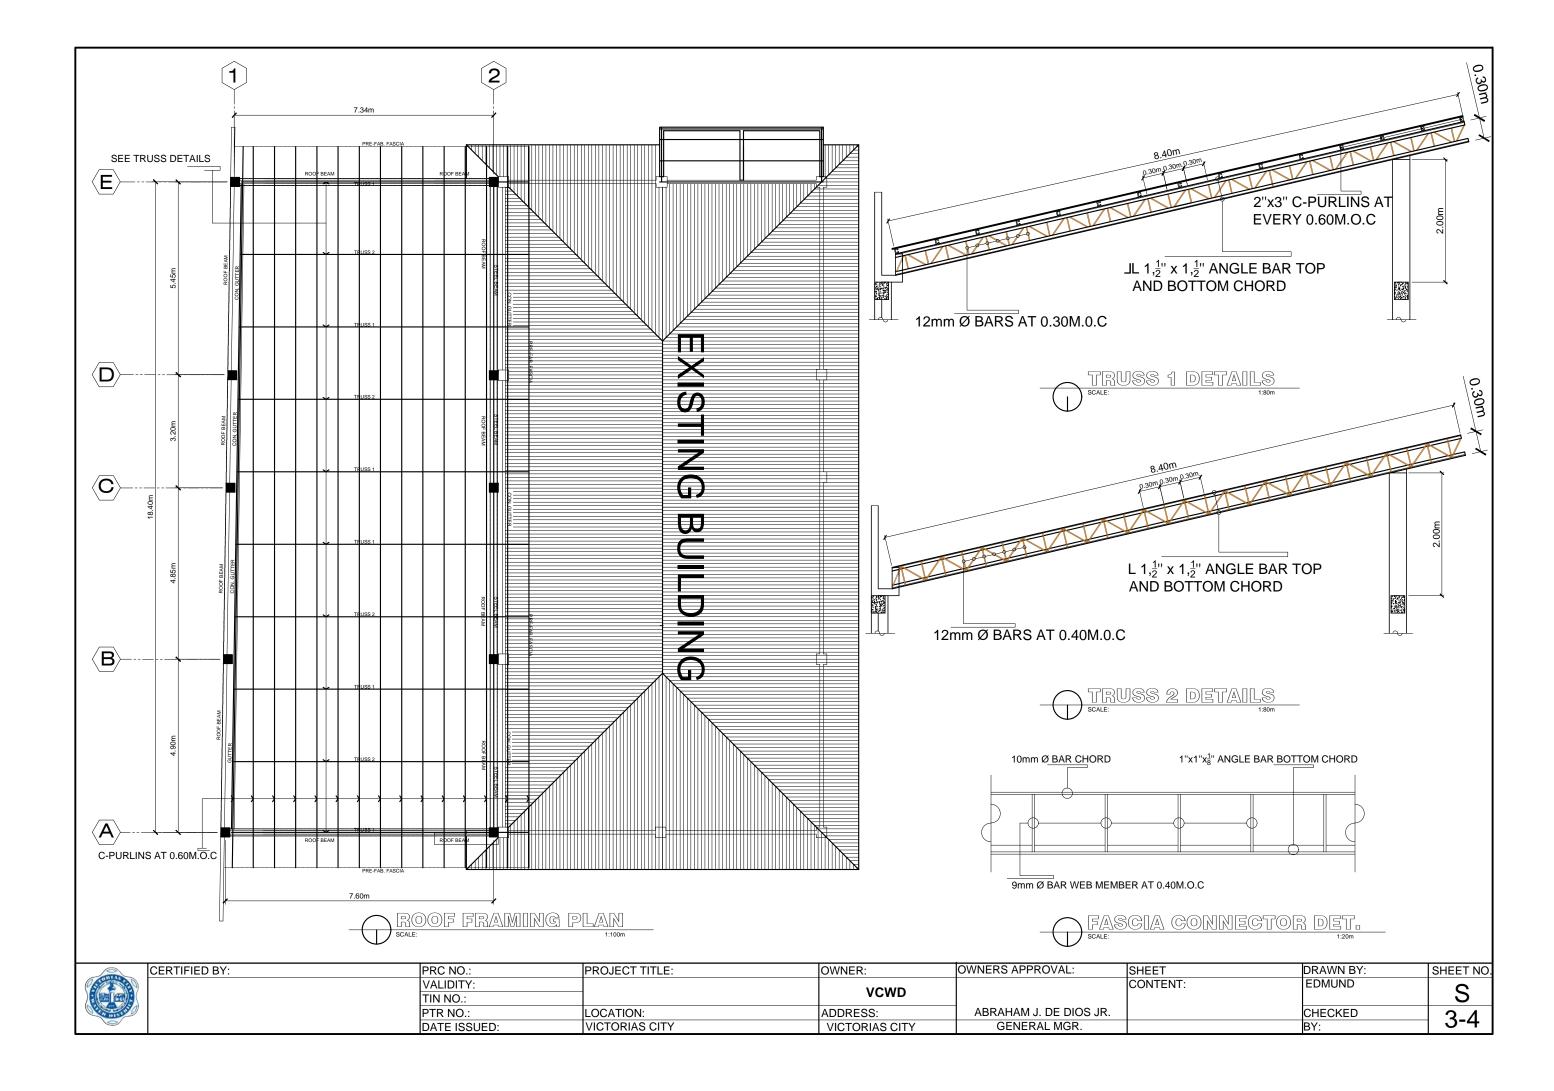

----------|---------------|--------------|----------------|----------------|------------------------|----------|---------|-----------|
| 1 1 1 1 1 1 1 1 1 1 1 1 1 1 1 1 1 1 1 |               | VALIDITY:    |                | VCWD           | CONTENT:               | CONTENT: | EDMUND  | D         |
|                                       |               | TIN NO.:     |                | A CAAD         |                        |          |         |           |
| TO THE O                              |               | PTR NO.:     | LOCATION:      | ADDRESS:       | ABRAHAM J. DE DIOS JR. |          | CHECKED | 22        |
|                                       |               | DATE ISSUED: | VICTORIAS CITY | VICTORIAS CITY | GENERAL MGR.           |          | BY:     | 3-3       |









|