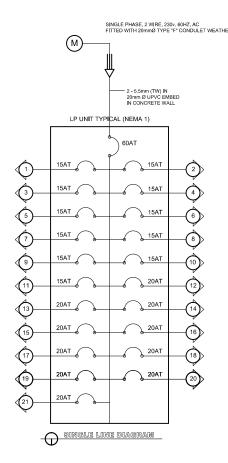

#### LOADS SCHEDULE AND COMPUTATION

| CKT, NO. | ). LOAD DESCRIPTION | l v | Va    | Amp    | BRANCH CIRCU | -                |    | BREAKERS |   |      | 1       |
|----------|---------------------|-----|-------|--------|--------------|------------------|----|----------|---|------|---------|
|          |                     |     |       |        | WIRE SIZE    | CONDUIT SIZE     | AT | AF       | Р | KAIC | TYPE    |
| 1        | LIGHTING 8 - 100VA  | 230 | 800   | 3.48   | 1 - 2.0mm TW | 20mm Ø RIGID PVC | 15 | 50       | 2 | 10   | PLUG-IN |
| 2        | LIGHTING 8 - 100VA  | 230 | 800   | 3,48   | 1 - 2.0mm TW | 20mm Ø RIGID PVC | 15 | 50       | 2 | 10   | PLUG-IN |
| 3        | LIGHTING 8 - 100VA  | 230 | 800   | 3.48   | 1 - 2.0mm TW | 20mm Ø RIGID PVC | 15 | 50       | 2 | 10   | PLUG-IN |
| 4        | LIGHTING 8 - 100VA  | 230 | 800   | 3.48   | 1 - 2.0mm TW | 20mm Ø RIGID PVC | 15 | 50       | 2 | 10   | PLUG-IN |
| 5        | LIGHTING 9 - 100VA  | 230 | 900   | 3.91   | 1 - 2.0mm TW | 20mm Ø RIGID PVC | 15 | 50       | 2 | 10   | PLUG-IN |
| 6        | LIGHTING 8 - 100VA  | 230 | 800   | 3.48   | 1 - 2.0mm TW | 20mm Ø RIGID PVC | 15 | 50       | 2 | 10   | PLUG-IN |
| 7        | LIGHTING 8 - 100VA  | 230 | 800   | 3.48   | 1 - 2.0mm TW | 20mm Ø RIGID PVC | 15 | 50       | 2 | 10   | PLUG-IN |
| 8        | LIGHTING 8 - 100VA  | 230 | 800   | 3.48   | 1 - 2.0mm TW | 20mm Ø RIGID PVC | 15 | 50       | 2 | 10   | PLUG-IN |
| 9        | LIGHTING 8 - 100VA  | 230 | 800   | 3.48   | 1 - 2.0mm TW | 20mm Ø RIGID PVC | 15 | 50       | 2 | 10   | PLUG-IN |
| 10       | LIGHTING 8 - 100VA  | 230 | 800   | 3.48   | 1 - 2.0mm TW | 20mm Ø RIGID PVC | 15 | 50       | 2 | 10   | PLUG-IN |
| 11       | LIGHTING 8 - 100VA  | 230 | 800   | 3.48   | 1 - 2.0mm TW | 20mm Ø RIGID PVC | 15 | 50       | 2 | 10   | PLUG-IN |
| 12       | OUTLET              | 230 | 2250  | 9.78   | 1 - 3.5mm TW | 20mm Ø RIGID PVC | 20 | 50       | 2 | 10   | PLUG-IN |
| 13       | OUTLET              | 230 | 2250  | 9.78   | 1 - 3,5mm TW | 20mm Ø RIGID PVC | 20 | 50       | 2 | 10   | PLUG-IN |
| 14       | OUTLET              | 230 | 2250  | 9.78   | 1 - 3.5mm TW | 20mm Ø RIGID PVC | 20 | 50       | 2 | 10   | PLUG-IN |
| 15       | OUTLET              | 230 | 2250  | 9.78   | 1 - 3.5mm TW | 20mm Ø RIGID PVC | 20 | 50       | 2 | 10   | PLUG-IN |
| 16       | AIRCON              | 230 | 3000  | 6.52   | 1 - 3.5mm TW | 20mm Ø RIGID PVC | 20 | 50       | 2 | 10   | PLUG-IN |
| 17       | AIRCON              | 230 | 3000  | 13.04  | 1 - 3.5mm TW | 20mm Ø RIGID PVC | 20 | 50       | 2 | 10   | PLUG-IN |
| 18       | AIRCON              | 230 | 3000  | 13.04  | 1 - 3.5mm TW | 20mm Ø RIGID PVC | 20 | 50       | 2 | 10   | PLUG-IN |
| 19       | AIRCON              | 230 | 3000  | 13.04  | 1 - 3.5mm TW | 20mm Ø RIGID PVC | 20 | 50       | 2 | 10   | PLUG-IN |
| 20       | SPARE               |     |       |        |              |                  |    |          |   |      |         |
| 21       | SPARE               |     |       |        |              |                  |    |          |   |      |         |
|          | TOTAL               | 1   | 21100 | 128.51 |              |                  |    |          |   |      |         |

### GENERAL NOTES $-\Theta_{i}$

- , 1. SERVICE POWER SHALL BE 3 PHASE, 3 WIRE W/ GROUND, 230 VOLTS, 60 HZ, SYSTEM. 2. WIRING METHOD SHALL BE DONE INTERMEDIATE METALLIC CONDUIT(IMC) FOR LIGHTING SYSTEM.
  3. POWER AND AUXILIARY SYSTEM
- SMALLEST BRANCH CIRCUIT WIRE WILL BE 3.5MM THIN FOR POWER AND LIGHTING SYSTEM IN RACEWAY 15 MMØ TRADE SIZE CONDUIT WIRE SHALL BE INSULATED FOR 600VOLTS.
- 4. ALL BRANCH CIRCUIT HOMERUN WILL BE INSTALLED AS INDICATED IN THE PLAN, EXPOSED CIRCUIT RUN WILL BE INSTALLED PARALLEL TO ORE PERPENDICULAR TO THE BUILDING
- SUPPORTED BY CONDUIT CLAMPS EVERY 1.5M DIAGONAL CONDUIT RUN SHALL NOT BE ACCEPTED.
- 5. WHENEVER NECESSARY PULLBOX OF PROPER SIZE AND DIMENSION WILL BE PROVIDED ALTHOUGH NOT INDICATED IN THE PLAN. ALL JUNCTION BOXES SHALL BE PROVIDED W/ METAL PLATE COVER.
- 6. ALL FLUORESCENT LAMPS WELL BE PRE-HEAT TYPE W/ HIGH POWER FACTOR BALLAST, CAPACITOR AND SPRING LOADED LAMPS HOLDER.
- 7. ALL LIGHTS CONTROLLED SWITCHES WELL BE RARE 15 AMPS, 22VOLTS AC ONLY. SWITCHES WERE BE INSTALLED FOR OPERATION W/ HORIZONTAL MOTION.
  8. ALL PANEL BOARDS SHALL BE PROVIDED W/ GROUNDING TERMINALS, GROUNDING SYSTEM
- WELL BE CONNECTED TO GROUND SYSTEM.
- 9. ALL BRANCH CIRCUIT HOMERUN FOR POWER AND LIGHTING WELL BE COMBINED.
- 10. METALLIC CONDUIT, CABINET, BOXES AND EQUIPMENT WELL NOT BE COMBINED. 11. ALL MATERIALS TO BE USED WELL BE NEW AND APPROVED FOR LOCATION AND PURPOSE.
- 12. ALL BOXES SHALL BE MADE OF CODE GAUGE STEEL W/ ZINC CHROMATE PROTECTION.
- 13. ALL RECEPTACLE OUTLET WELL BE PROPERLY GROUNDED TO THE BOX BY MEAN OF GROUNDING
- 14. MOUNTING HEIGHT NOT SHOWN ON SCHEDULE ARE AS FOLLOWS:
  - A. LIGHT CONTROL SWITCHES—————1.40M. ABOVE FLOOR LINE AT CENTER
    B. PANEL BOARD/ DISCONNECT————-1.40M. ABOVE FLOOR LINE AT CENTER

15. ALL WIRES AND CABLE WIRE WELL BE COLOR CODED AS FOLLOWS: LINE 1 LINE 2 RED BLUE

LINE 3 YELLOW GREEN LINE 4

- 16. THE ELECTRICAL CONTRACTOR WILL SECURE ALL WIRING PERMIT AND ALL FEES
- FOR THE WORK AND WERE FURNISH THE OWNER THROUGH THE ENGINEERS, FINAL CERTIFICATE ELECTRICAL INSPECTION AND APPROVAL FORM FROM THE GOVERNMENT
- 17. ANY DISCREPANCIES BET.PLANS AND SPECIFICATION WERE BE REFEREED TO ENGINEER OR ARCHITECT.