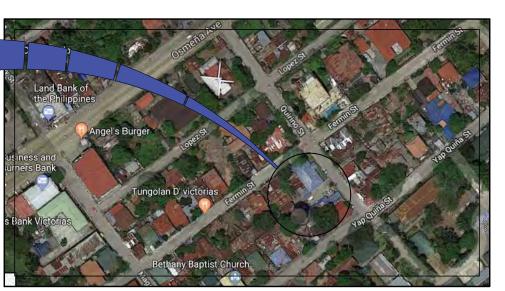

THE SITE

VIGINITY MAP

DISTRICT/ CITY/ MUN.

LAND AND ZONING

LINE AND GRADE

ARCHITECTURAL

STRUCTURAL

SANITARY