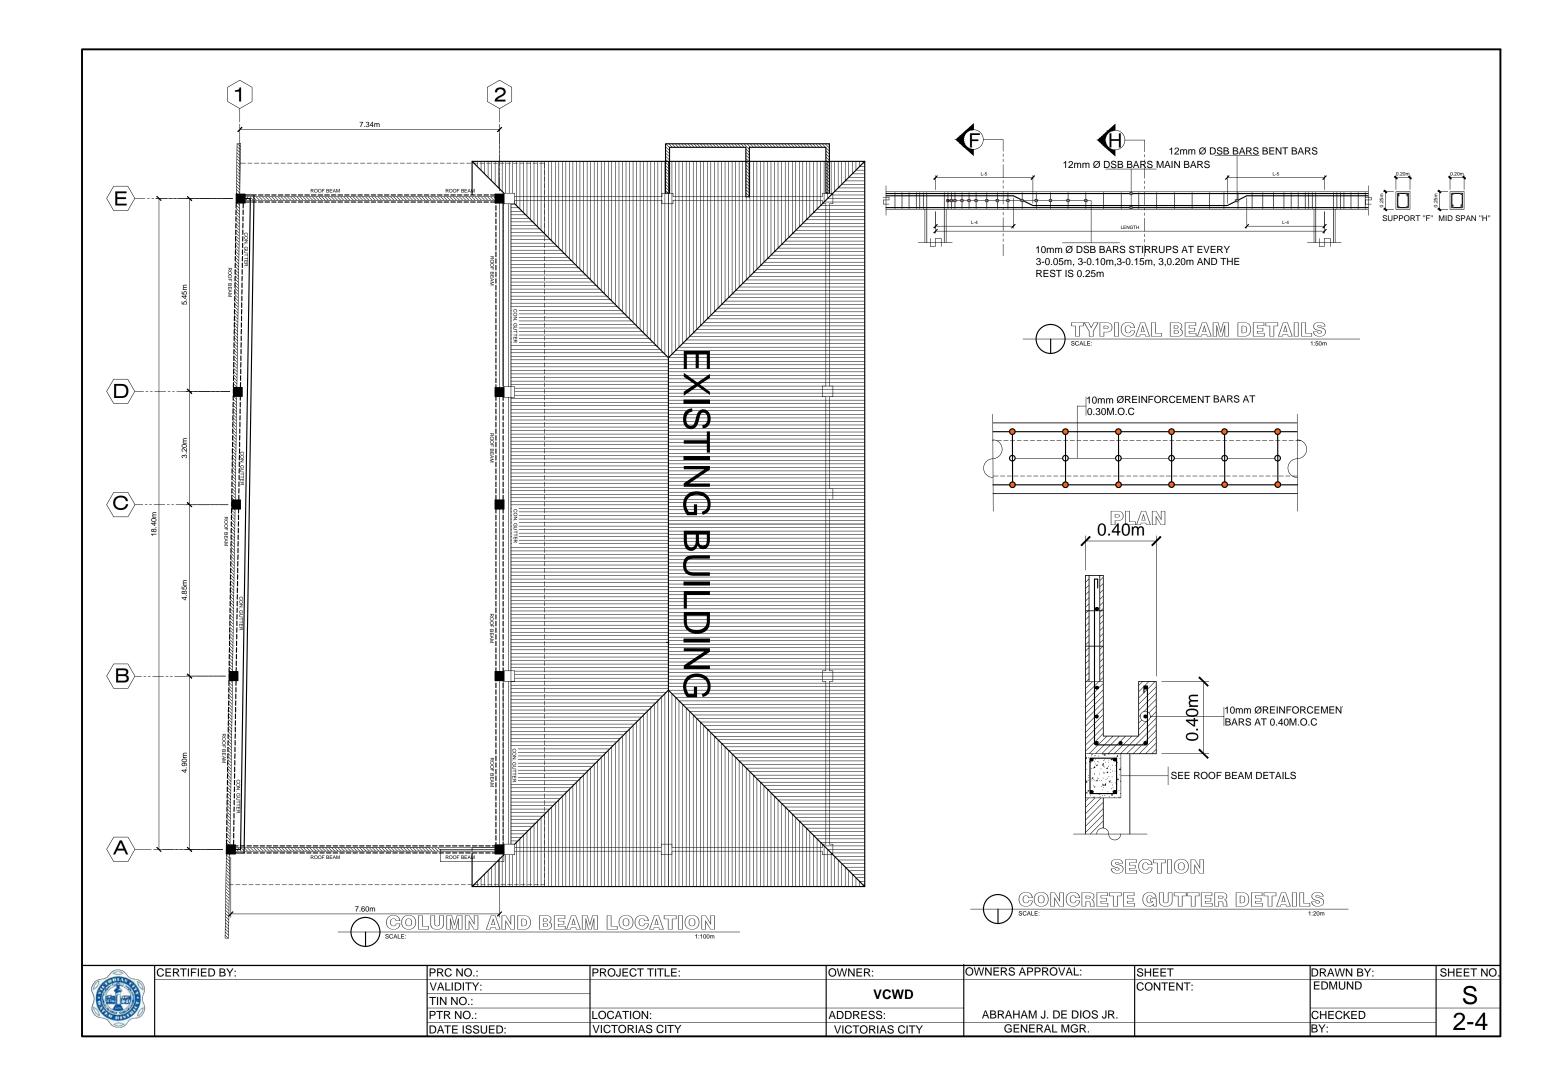

------------|---------------|--------------|----------------|----------------|------------------------|----------|---------|-----------|
| 1 1 1 1 1 1 1 1 1 1 1 1 1 1 1 1 1 1 1 |               | VALIDITY:    |                | VCWD           | CONTENT:               | CONTENT: | EDMUND  | D         |
|                                       |               | TIN NO.:     |                | A CAAD         |                        |          |         |           |
| TO THE O                              |               | PTR NO.:     | LOCATION:      | ADDRESS:       | ABRAHAM J. DE DIOS JR. |          | CHECKED | 22        |
|                                       |               | DATE ISSUED: | VICTORIAS CITY | VICTORIAS CITY | GENERAL MGR.           |          | BY:     | 3-3       |









|