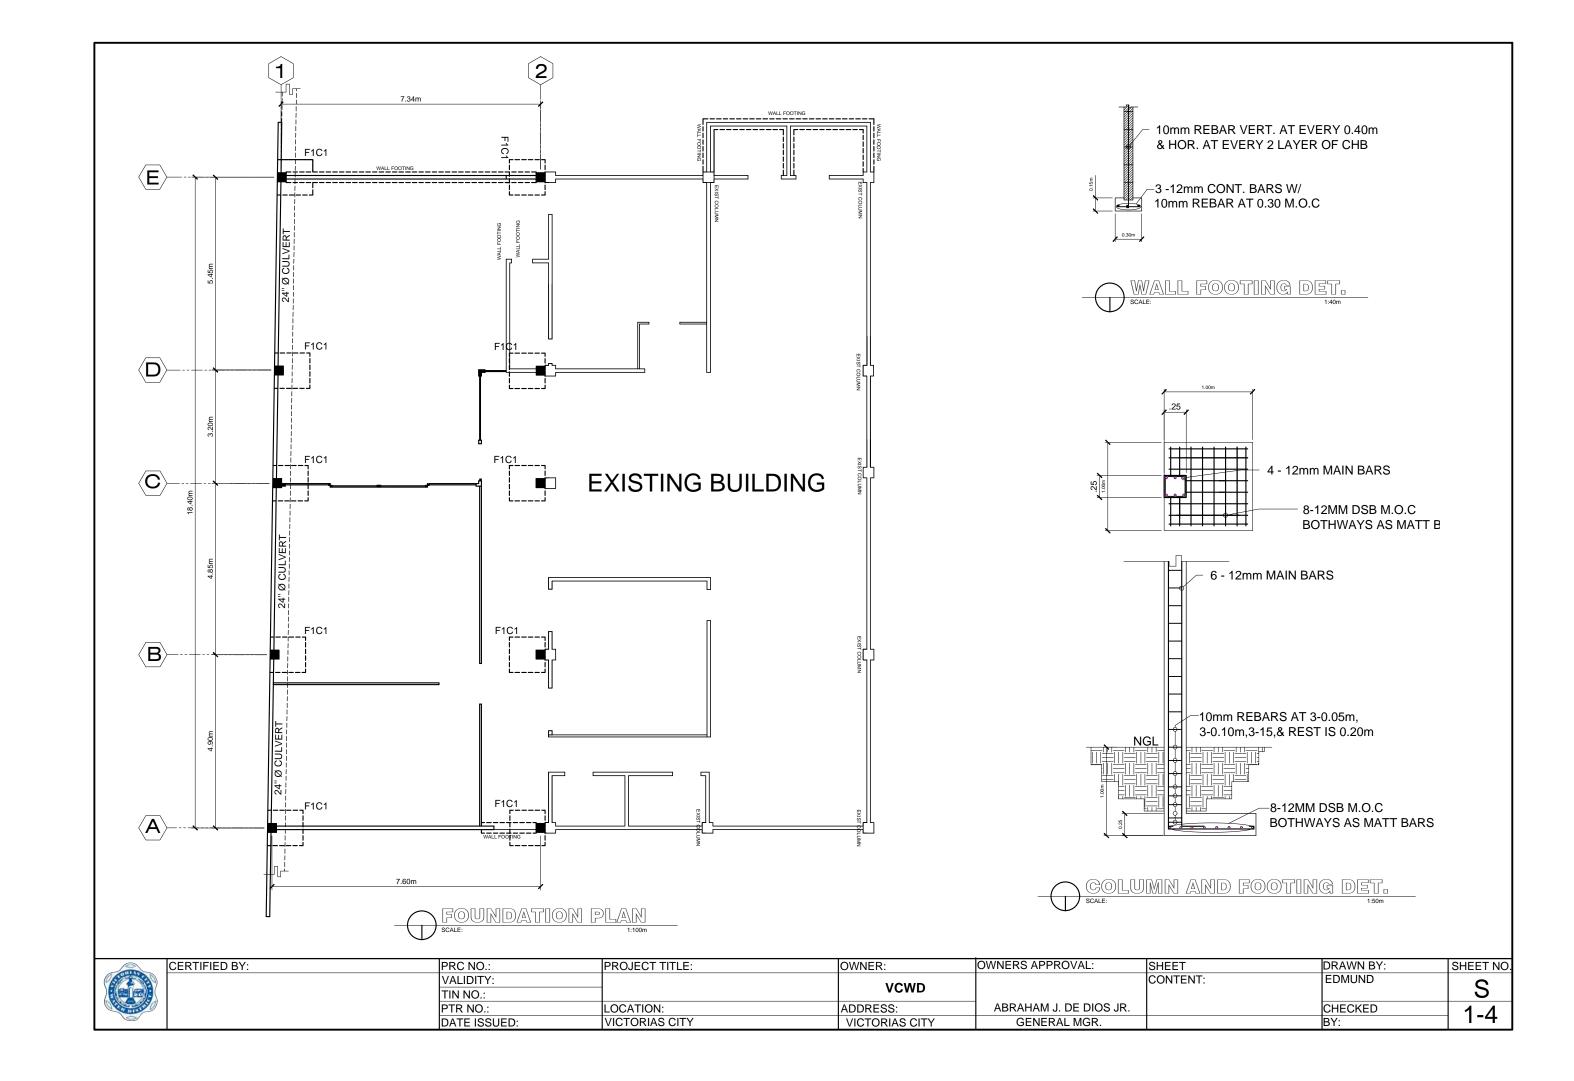

--------------|---------------|--------------|----------------|----------------|------------------------|----------|---------|-----------|
| 1 1 1 1 1 1 1 1 1 1 1 1 1 1 1 1 1 1 1 |               | VALIDITY:    |                | VCWD           | CONTENT:               | CONTENT: | EDMUND  | D         |
|                                       |               | TIN NO.:     |                | A CAAD         |                        |          |         |           |
| TO THE O                              |               | PTR NO.:     | LOCATION:      | ADDRESS:       | ABRAHAM J. DE DIOS JR. |          | CHECKED | 22        |
|                                       |               | DATE ISSUED: | VICTORIAS CITY | VICTORIAS CITY | GENERAL MGR.           |          | BY:     | 3-3       |









|