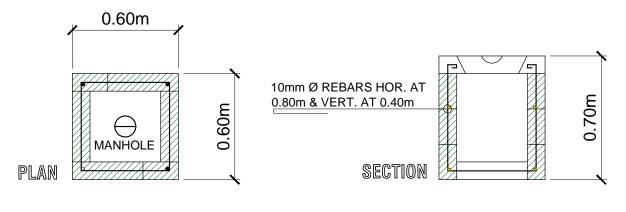

|               | DATE ISSUED: | VICTORIAS CITY | VICTORIAS CITY | GENERAL MGR.           |          | BY:     | Z <b>-</b> 3 |









## SEPTIC TANK DETAILS SCALE: 1:30m

# **LEGEND:**

SANITARY DRAINAGE LINE

**VENT LINE** 

**COLD WATER LINE** 

SHO SHOWER

LAV LAVATORY

FD FLOOR DRAIN

WC WATER CLOSET

CO CLEANOUT

CB CATCH BASIN

CP CONCRETE PIPE

FAU FAUCET

VTR VENT THRU ROOF

**GV GATE VALVE** 

WM WATER METER

### **SPECIFICATIONS:**

- 1. ALL PLUMBING WORKS SHALL BE IN ACCORDANCE WITH THE LATEST EDITION OF THE NATIONAL PLUMBING CODE.
- 2. ALL PIPES SHALL BE OF QUALITY MADE BY REPUTABLE MANUFACTURERS FREE FROM DEFECTS AND SHALL BE TRUE SMOOTH CYLINDRICAL, THEIR INNER AND OUTER SURFACES BEING AS NEARLY CONCENTRIC AS PRACTICABLE. THEY SHALL BE IN ALL ASPECT, SOUND AND PERFECTLY MOLDED FREE FROM LAPS, PINHOLES OR OTHER IMPERFECTIONS AND SHALL BE NEATLY DRESSED WITH ITS END FINISHED REASONABLY SQUARE TO THEIR