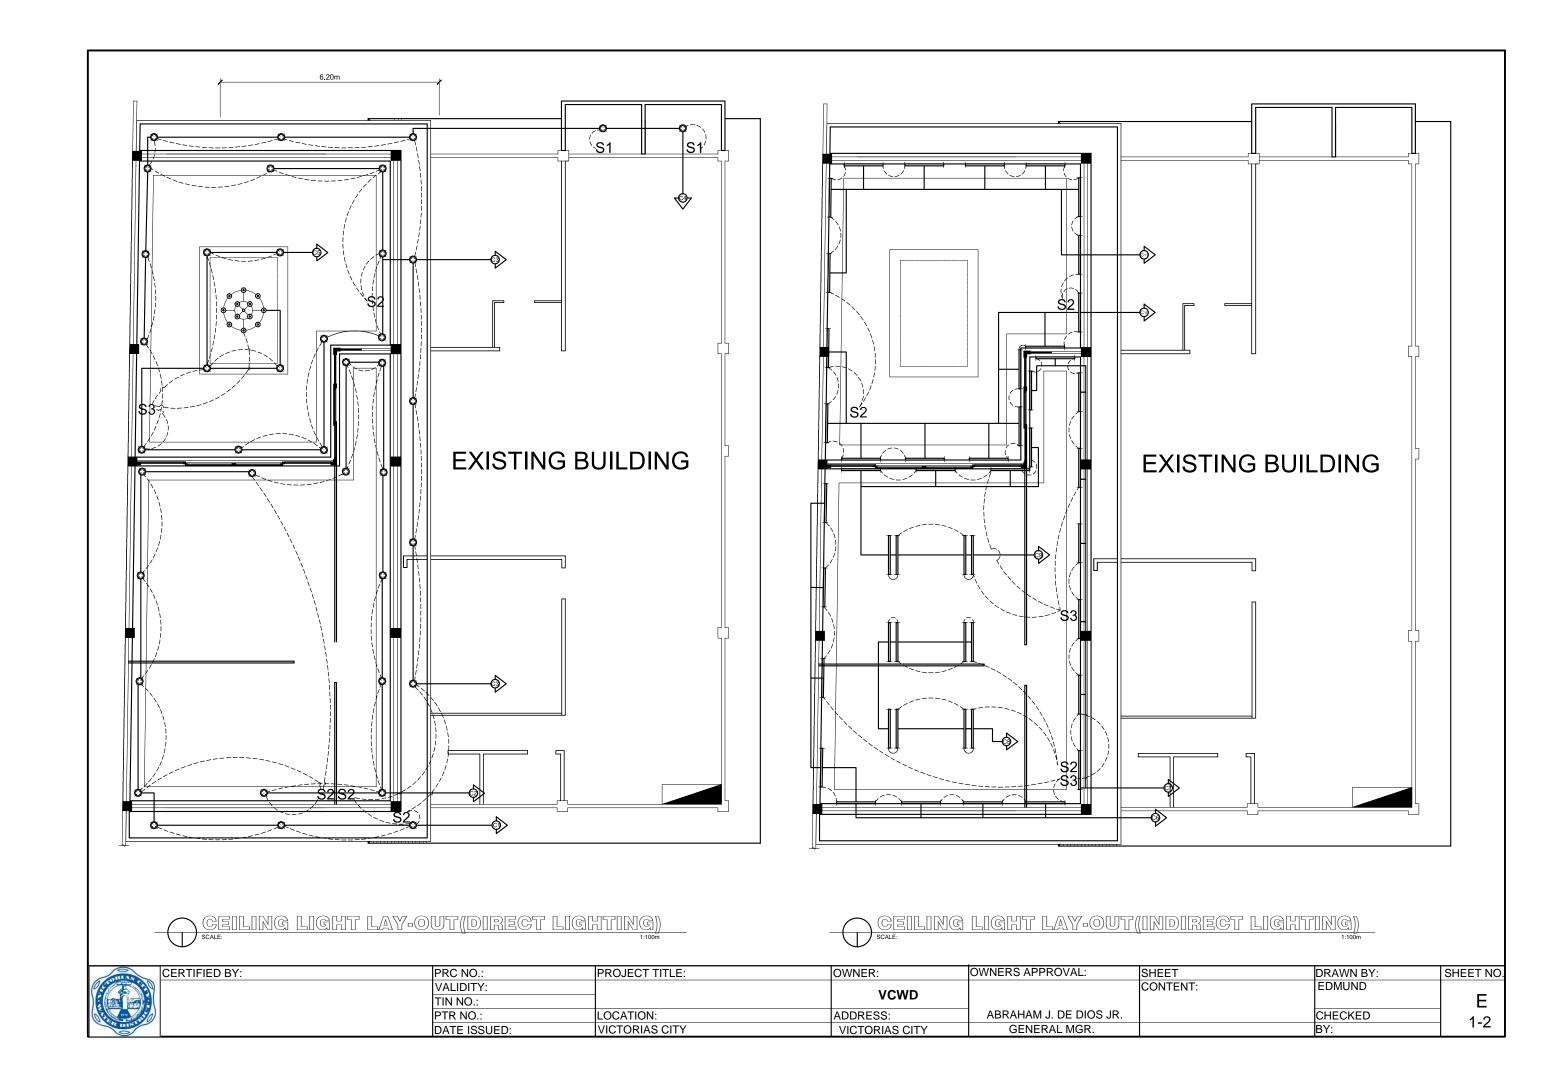

ELECTRICAL

SITE DEVELOPMENT PLAN

PERSPECTIVE DRAWING

|     |               |              |                |                |                        |          | MICHANIGAL |           |
|-----|---------------|--------------|----------------|----------------|------------------------|----------|------------|-----------|
|     | CERTIFIED BY: | PRC NO.:     | PROJECT TITLE: | OWNER:         | OWNERS APPROVAL:       | SHEET    | DRAWN BY:  | SHEET NO. |
|     |               | VALIDITY:    |                | VCMD           |                        | CONTENT: | EDMUND     | ^         |
|     |               | TIN NO.:     |                | VCWD           |                        |          |            | А         |
| 550 |               | PTR NO.:     | LOCATION:      | ADDRESS:       | ABRAHAM J. DE DIOS JR. |          | CHECKED    | 16        |
| 2/  |               | DATE ISSUED: | VICTORIAS CITY | VICTORIAS CITY | GENERAL MGR.           |          | BY:        | 1-0       |

C CIRCUIT CLO CEILING LIGHT OUTLET S1 SINGLE GANG SWITCH S2 TWO GANG SWITCH S3 THREE GANG SWITCH

### GENERAL NOTES $-\Theta_{i}$

- , 1. SERVICE POWER SHALL BE 3 PHASE, 3 WIRE W/ GROUND, 230 VOLTS, 60 HZ, SYSTEM. 2. WIRING METHOD SHALL BE DONE INTERMEDIATE METALLIC CONDUIT(IMC) FOR LIGHTING SYSTEM.
  3. POWER AND AUXILIARY SYSTEM
- SMALLEST BRANCH CIRCUIT WIRE WILL BE 3.5MM THIN FOR POWER AND LIGHTING SYSTEM IN RACEWAY 15 MMØ TRADE SIZE CONDUIT WIRE SHALL BE INSULATED FOR 600VOLTS.
- 4. ALL BRANCH CIRCUIT HOMERUN WILL BE INSTALLED AS INDICATED IN THE PLAN, EXPOSED CIRCUIT RUN WILL BE INSTALLED PARALLEL TO ORE PERPENDICULAR TO THE BUILDING
- SUPPORTED BY CONDUIT CLAMPS EVERY 1.5M DIAGONAL CONDUIT RUN SHALL NOT BE ACCEPTED.
- 5. WHENEVER NECESSARY PULLBOX OF PROPER SIZE AND DIMENSION WILL BE PROVIDED ALTHOUGH NOT INDICATED IN THE PLAN. ALL JUNCTION BOXES SHALL BE PROVIDED W/ METAL PLATE COVER.
- 6. ALL FLUORESCENT LAMPS WELL BE PRE-HEAT TYPE W/ HIGH POWER FACTOR BALLAST, CAPACITOR AND SPRING LOADED LAMPS HOLDER.
- 7. ALL LIGHTS CONTROLLED SWITCHES WELL BE RARE 15 AMPS, 22VOLTS AC ONLY. SWITCHES WERE BE INSTALLED FOR OPERATION W/ HORIZONTAL MOTION.
  8. ALL PANEL BOARDS SHALL BE PROVIDED W/ GROUNDING TERMINALS, GROUNDING SYSTEM
- WELL BE CONNECTED TO GROUND SYSTEM.
- 9. ALL BRANCH CIRCUIT HOMERUN FOR POWER AND LIGHTING WELL BE COMBINED.
- 10. METALLIC CONDUIT, CABINET, BOXES AND EQUIPMENT WELL NOT BE COMBINED. 11. ALL MATERIALS TO BE USED WELL BE NEW AND APPROVED FOR LOCATION AND PURPOSE.
- 12. ALL BOXES SHALL BE MADE OF CODE GAUGE STEEL W/ ZINC CHROMATE PROTECTION.
- 13. ALL RECEPTACLE OUTLET WELL BE PROPERLY GROUNDED TO THE BOX BY MEAN OF GROUNDING
- 14. MOUNTING HEIGHT NOT SHOWN ON SCHEDULE ARE AS FOLLOWS:
  - A. LIGHT CONTROL SWITCHES—————1.40M. ABOVE FLOOR LINE AT CENTER
    B. PANEL BOARD/ DISCONNECT————-1.40M. ABOVE FLOOR LINE AT CENTER

15. ALL WIRES AND CABLE WIRE WELL BE COLOR CODED AS FOLLOWS: LINE 1 LINE 2 RED BLUE

LINE 3 YELLOW GREEN LINE 4

- 16. THE ELECTRICAL CONTRACTOR WILL SECURE ALL WIRING PERMIT AND ALL FEES
- FOR THE WORK AND WERE FURNISH THE OWNER THROUGH THE ENGINEERS, FINAL CERTIFICATE ELECTRICAL INSPECTION AND APPROVAL FORM FROM THE GOVERNMENT
- 17. ANY DISCREPANCIES BET.PLANS AND SPECIFICATION WERE BE REFEREED TO ENGINEER OR ARCHITECT.