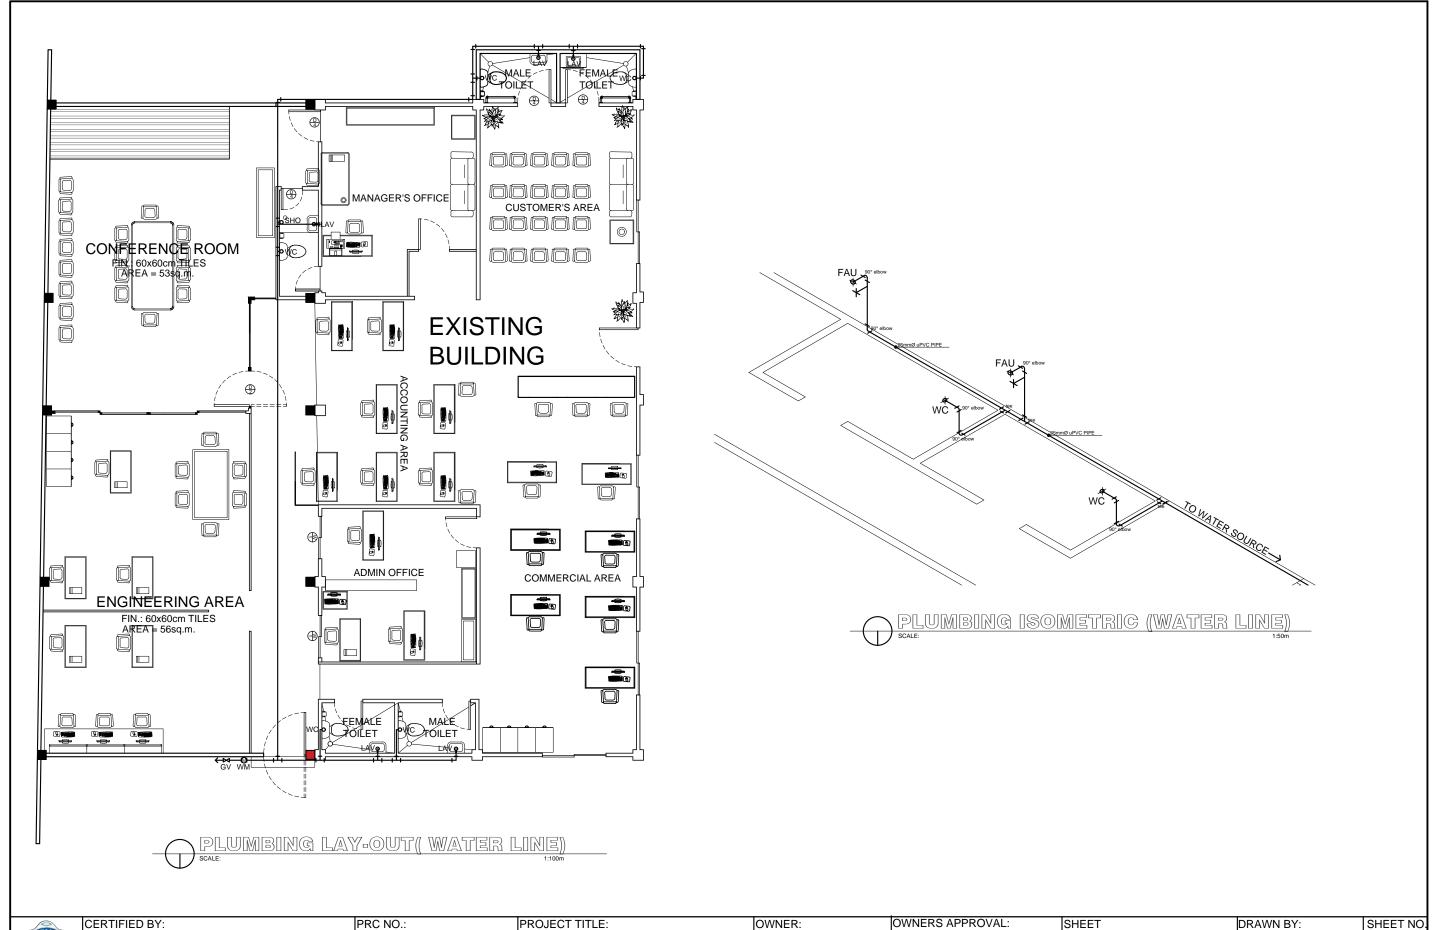

# **LEGEND:**

SANITARY DRAINAGE LINE

**VENT LINE** 

**COLD WATER LINE** 

SHO SHOWER

LAV LAVATORY

FD FLOOR DRAIN

WC WATER CLOSET

CO CLEANOUT

CB CATCH BASIN

CP CONCRETE PIPE

FAU FAUCET

VTR VENT THRU ROOF

**GV GATE VALVE** 

WM WATER METER

### **SPECIFICATIONS:**

- 1. ALL PLUMBING WORKS SHALL BE IN ACCORDANCE WITH THE LATEST EDITION OF THE NATIONAL PLUMBING CODE.
- 2. ALL PIPES SHALL BE OF QUALITY MADE BY REPUTABLE MANUFACTURERS FREE FROM DEFECTS AND SHALL BE TRUE SMOOTH CYLINDRICAL, THEIR INNER AND OUTER SURFACES BEING AS NEARLY CONCENTRIC AS PRACTICABLE. THEY SHALL BE IN ALL ASPECT, SOUND AND PERFECTLY MOLDED FREE FROM LAPS, PINHOLES OR OTHER IMPERFECTIONS AND SHALL BE NEATLY DRESSED WITH ITS END FINISHED REASONABLY SQUARE TO THEIR AXES.
- 3. ALL WASTE AND DRAINAGE PIPES SHALL BE SLOPED AT 2% OR 2 cm PER 1.0 m RUN BUT IN NO CASE FLATTER THAN 1%.VTR SHALL BE EXTENDED 12" ABOVE ROOF LINE.
- 4. HORIZONTAL LINES SHALL BE SUPPORTED BY WELL SECURED HEAVY STRAP HANGERS. VERTICAL LINES SHALL BE SECURED STRONGLY BY HOOKS TO THE BUILDING FRAME AND SUITABLE BRACKETS OR CHAIRS SHALL BE PROVIDED AT THE FLOOR FROM WHICH THEY START. ALL JOINTS AND CONNECTIONS SHALL BE ALL SEALED PROPERLY.
- 5. WATER SUPPLY LINE ENDS AND OUTLETS SHALL BE CAPPED OR PLUGGED AND LEFT READY FOR FUTURE CONNECTIONS.
- 6. PLUMBING WORKS SHALL BE UNDER THE DIRECT SUPERVISION OF A LICENSED MASTER PLUMBER.