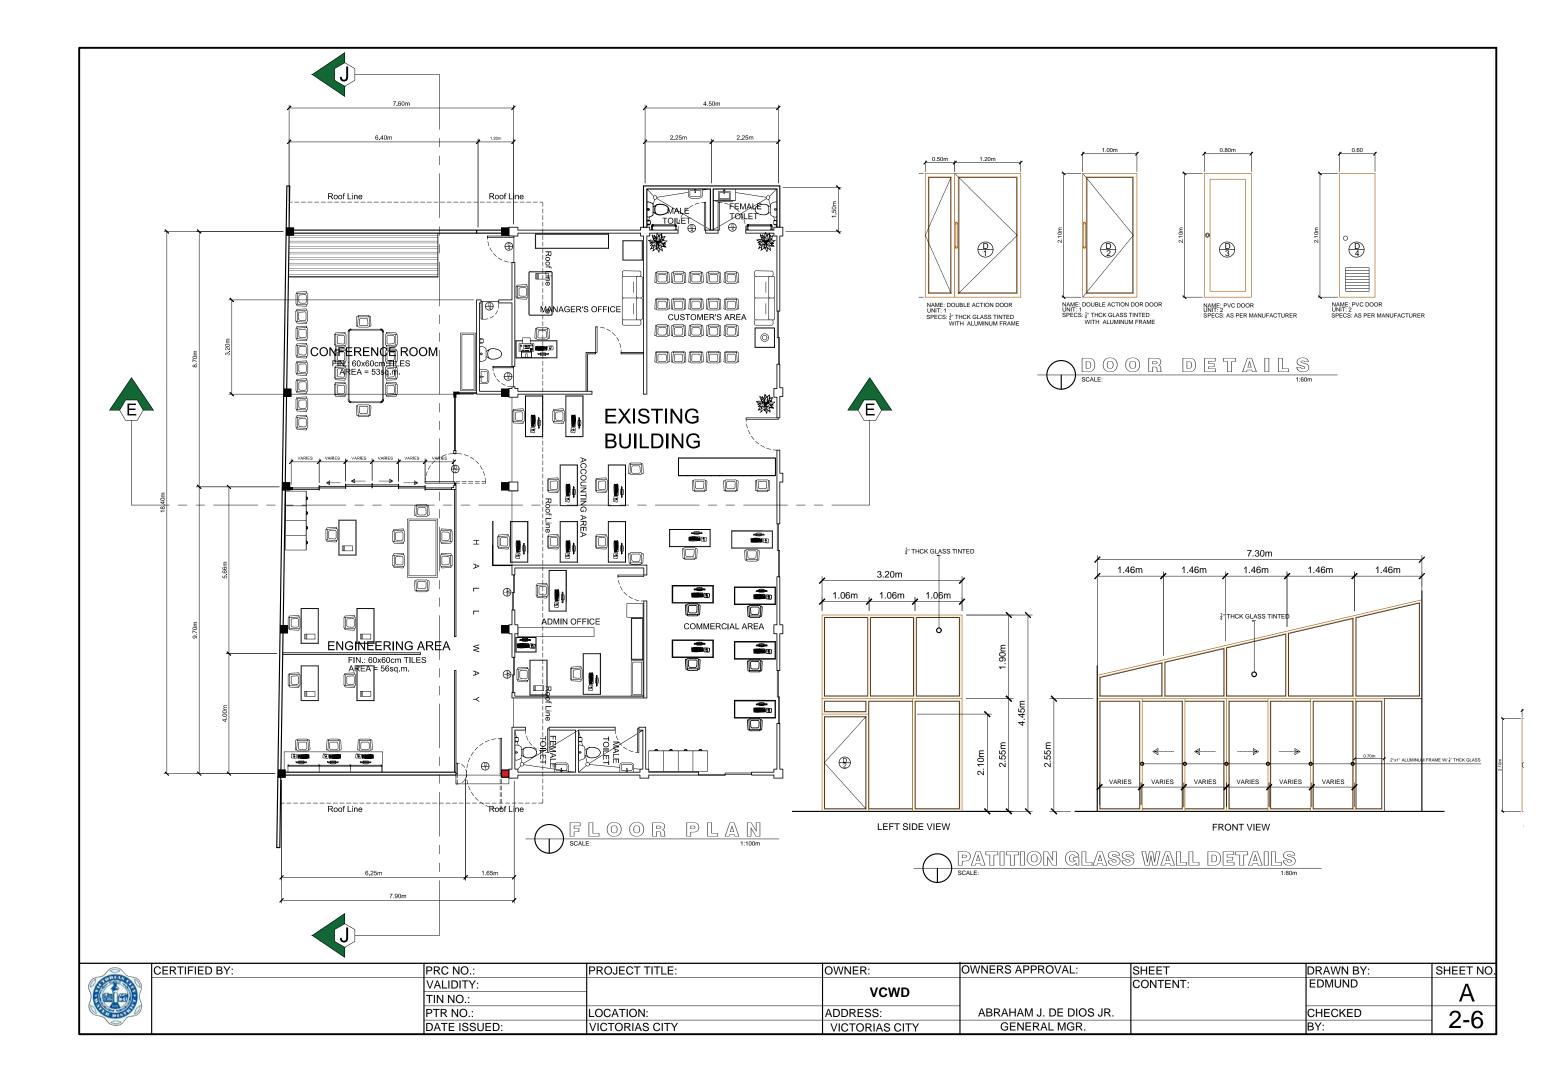

LOT PLAN
N D T S

|                        | CERTIFIED BY: | PRC NO.:     | PROJECT TITLE: | OWNER:         | OWNERS APPROVAL:       |          |         | SHEET NO. |
|------------------------|---------------|--------------|----------------|----------------|------------------------|----------|---------|-----------|
| Contract of the second |               | VALIDITY:    |                | VCWD           |                        | CONTENT: | EDMUND  | Λ         |
|                        |               | TIN NO.:     |                | VCVVD          |                        |          |         | l A       |
| The state of           |               | PTR NO.:     | LOCATION:      | ADDRESS:       | ABRAHAM J. DE DIOS JR. |          | CHECKED | 3-6       |
|                        |               | DATE ISSUED: | VICTORIAS CITY | VICTORIAS CITY | GENERAL MGR.           |          | BY:     | 3-0       |