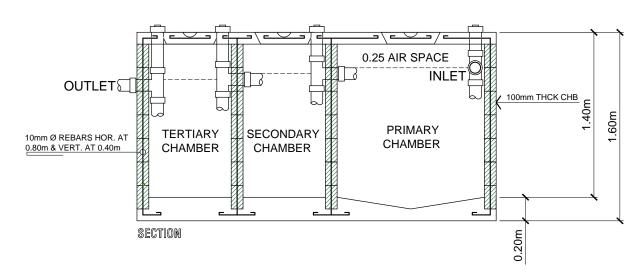

|               | DATE ISSUED: | VICTORIAS CITY | VICTORIAS CITY | GENERAL MGR.           |          | BY:     | Z <b>-</b> 3 |









## SEPTIC TANK DETAILS SCALE: 1:30m

# **LEGEND:**

SANITARY DRAINAGE LINE

**VENT LINE** 

**COLD WATER LINE** 

SHO SHOWER

LAV LAVATORY

FD FLOOR DRAIN

WC WATER CLOSET

CO CLEANOUT

CB CATCH BASIN

CP CONCRETE PIPE

FAU FAUCET

VTR VENT THRU ROOF

**GV GATE VALVE** 

WM WATER METER

### **SPECIFICATIONS:**

- 1. ALL PLUMBING WORKS SHALL BE IN ACCORDANCE WITH THE LATEST EDITION OF THE NATIONAL PLUMBING CODE.
- 2. ALL PIPES SHALL BE OF QUALITY MADE BY REPUTABLE MANUFACTURERS FREE FROM DEFECTS AND SHALL BE TRUE SMOOTH CYLINDRICAL, THEIR INNER AND OUTER SURFACES BEING AS NEARLY CONCENTRIC AS PRACTICABLE. THEY SHALL BE IN ALL ASPECT, SOUND AND PERFECTLY MOLDED FREE FROM LAPS, PINHOLES OR OTHER IMPERFECTIONS AND SHALL BE NEATLY DRESSED WITH ITS END FINISHED REASONABLY SQUARE TO THEIR AXES.