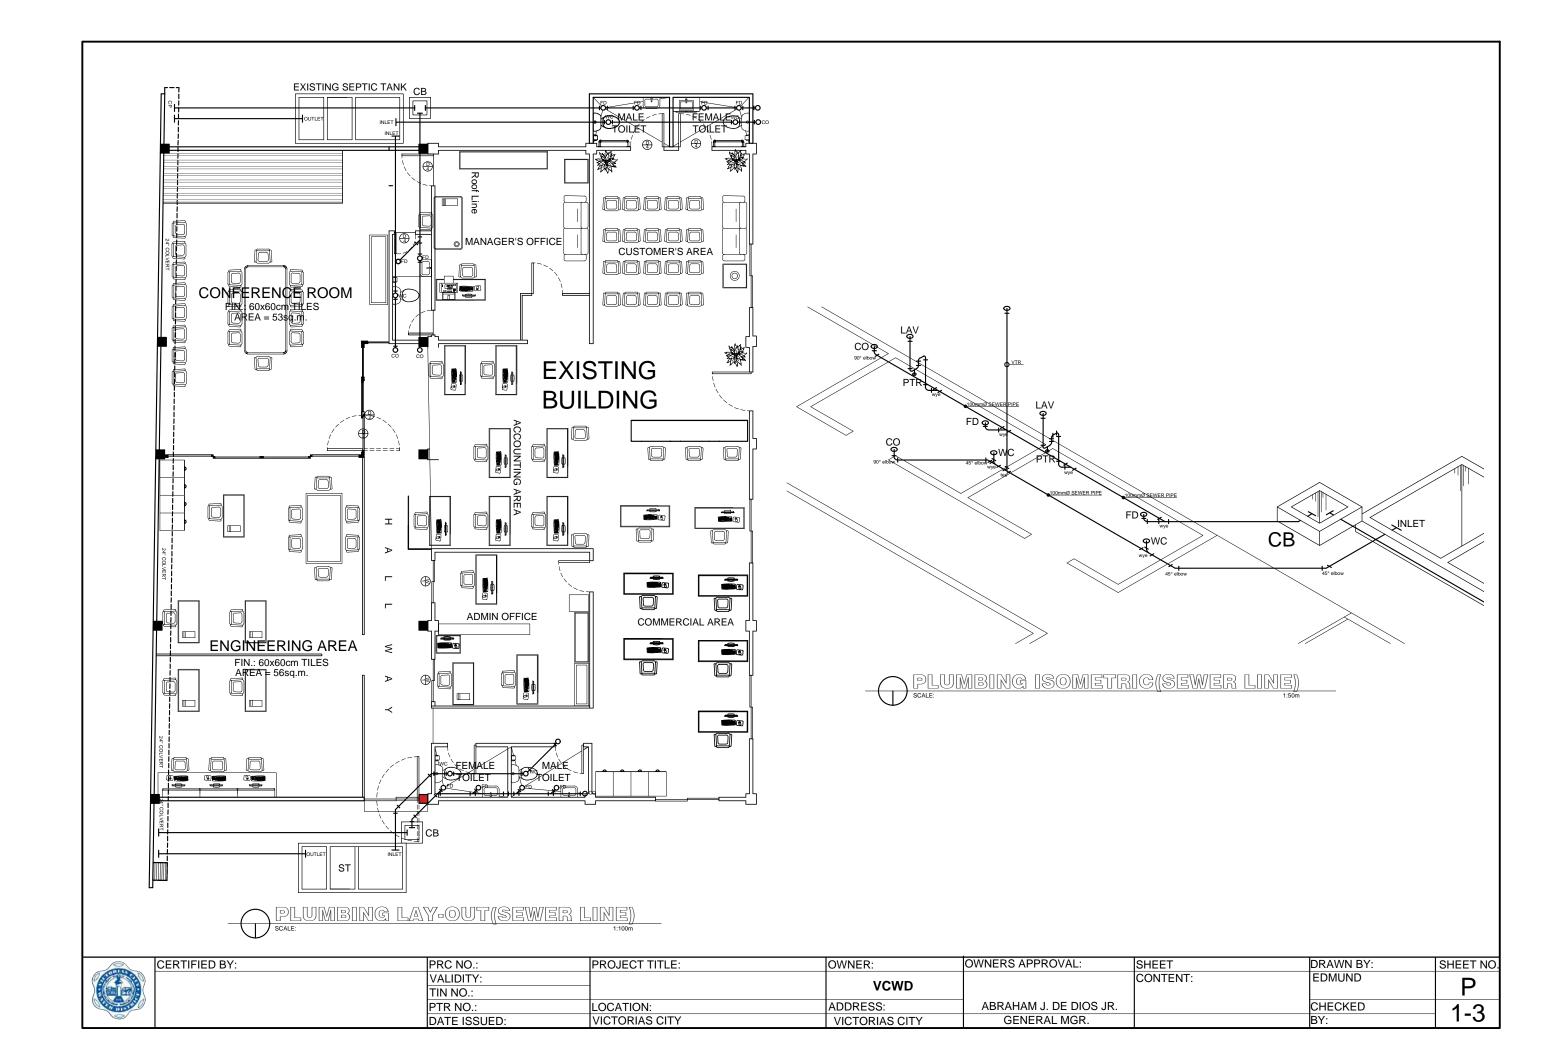

# **LEGEND:**

SANITARY DRAINAGE LINE

**VENT LINE** 

**COLD WATER LINE** 

SHO SHOWER

LAV LAVATORY

FD FLOOR DRAIN

WC WATER CLOSET

CO CLEANOUT

CB CATCH BASIN

CP CONCRETE PIPE

FAU FAUCET

VTR VENT THRU ROOF

**GV GATE VALVE** 

WM WATER METER

### **SPECIFICATIONS:**

- 1. ALL PLUMBING WORKS SHALL BE IN ACCORDANCE WITH THE LATEST EDITION OF THE NATIONAL PLUMBING CODE.
- 2. ALL PIPES SHALL BE OF QUALITY MADE BY REPUTABLE MANUFACTURERS FREE FROM DEFECTS AND SHALL BE TRUE SMOOTH CYLINDRICAL, THEIR INNER AND OUTER SURFACES BEING AS NEARLY CONCENTRIC AS PRACTICABLE. THEY SHALL BE IN ALL ASPECT, SOUND AND PERFECTLY MOLDED FREE FROM LAPS, PINHOLES OR OTHER IMPERFECTIONS AND SHALL BE NEATLY DRESSED WITH ITS END FINISHED REASONABLY SQUARE TO THEIR AXES.
- 3. ALL WASTE AND DRAINAGE PIPES SHALL BE SLOPED AT 2% OR 2 cm PER 1.0 m RUN BUT IN NO CASE FLATTER THAN 1%.VTR SHALL BE EXTENDED 12" ABOVE ROOF LINE.
- 4. HORIZONTAL LINES SHALL BE SUPPORTED BY WELL SECURED HEAVY STRAP HANGERS. VERTICAL LINES SHALL BE SECURED STRONGLY BY HOOKS TO THE BUILDING FRAME AND SUITABLE BRACKETS OR CHAIRS SHALL BE PROVIDED AT THE FLOOR FROM WHICH THEY START. ALL JOINTS AND CONNECTIONS SHALL BE ALL SEALED PROPERLY.
- 5. WATER SUPPLY LINE ENDS AND OUTLETS SHALL BE CAPPED OR PLUGGED AND LEFT READY FOR FUTURE CONNECTIONS.
- 6. PLUMBING WORKS SHALL BE UNDER THE DIRECT SUPERVISION OF A LICENSED MASTER PLUMBER.