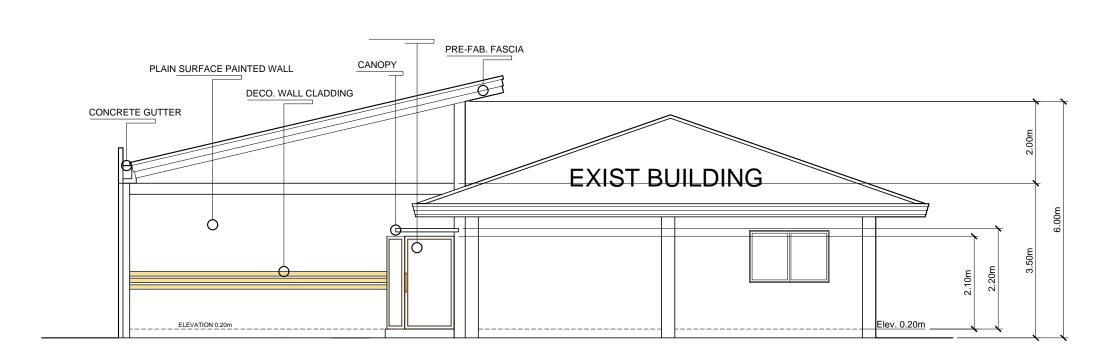

----------|----------------|----------------|------------------------|----------|------------|-----------|
|     | CERTIFIED BY: | PRC NO.:     | PROJECT TITLE: | OWNER:         | OWNERS APPROVAL:       | SHEET    | DRAWN BY:  | SHEET NO. |
|     |               | VALIDITY:    |                | VCMD           |                        | CONTENT: | EDMUND     | ^         |
|     |               | TIN NO.:     |                | VCWD           |                        |          |            | А         |
| 550 |               | PTR NO.:     | LOCATION:      | ADDRESS:       | ABRAHAM J. DE DIOS JR. |          | CHECKED    | 16        |
| 2/  |               | DATE ISSUED: | VICTORIAS CITY | VICTORIAS CITY | GENERAL MGR.           |          | BY:        | 1-0       |

LOT PLAN
N D T S













|                        | CERTIFIED BY: | PRC NO.:     | PROJECT TITLE: | OWNER:         | OWNERS APPROVAL:       |          |         | SHEET NO. |
|------------------------|---------------|--------------|----------------|----------------|------------------------|----------|---------|-----------|
| Contract of the second |               | VALIDITY:    |                | VCWD           |                        | CONTENT: | EDMUND  | Λ         |
|                        |               | TIN NO.:     |                | VCVVD          |                        |          |         | l A       |
| The state of           |               | PTR NO.:     | LOCATION:      | ADDRESS:       | ABRAHAM J. DE DIOS JR. |          | CHECKED | 3-6       |
|                        |               |