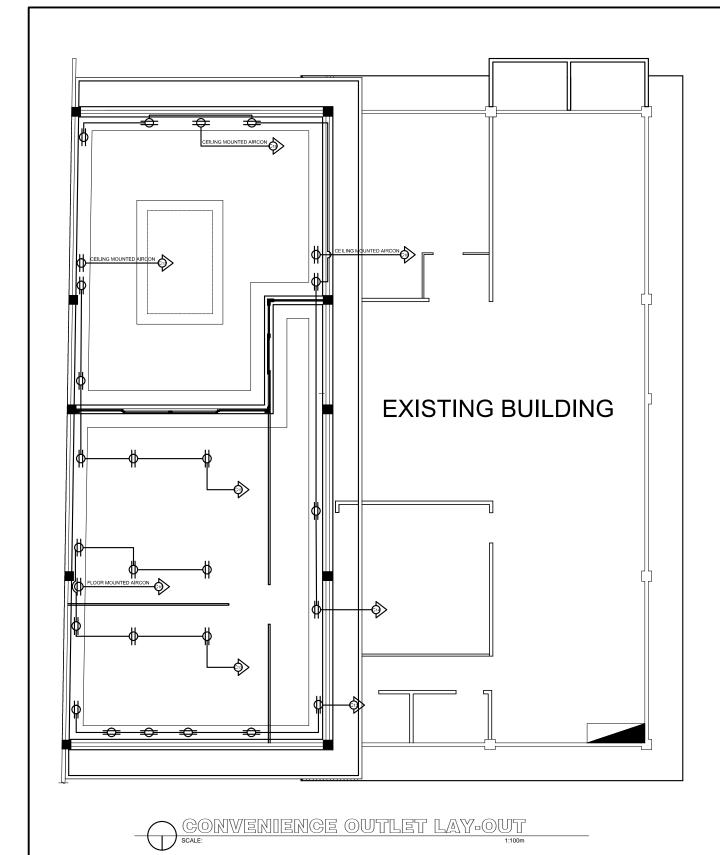

ELECTRICAL

SITE DEVELOPMENT PLAN

PERSPECTIVE DRAWING

|     |               |              |                |                |                        |          | MICHANIGAL |           |
|-----|---------------|--------------|----------------|----------------|------------------------|----------|------------|-----------|
|     | CERTIFIED BY: | PRC NO.:     | PROJECT TITLE: | OWNER:         | OWNERS APPROVAL:       | SHEET    | DRAWN BY:  | SHEET NO. |
|     |               | VALIDITY:    |                | VCMD           |                        | CONTENT: | EDMUND     | ^         |
|     |               | TIN NO.:     |                | VCWD           |                        |          |            | А         |
| 550 |               | PTR NO.:     | LOCATION:      | ADDRESS:       | ABRAHAM J. DE DIOS JR. |          | CHECKED    | 16        |
| 2/  |               | DATE ISSUED: | VICTORIAS CITY | VICTORIAS CITY | GENERAL MGR.           |          | BY:        | 1-0       |

### GENERAL NOTES $-\Theta_{i}$

- , 1. SERVICE POWER SHALL BE 3 PHASE, 3 WIRE W/ GROUND, 230 VOLTS, 60 HZ, SYSTEM. 2. WIRING METHOD SHALL BE DONE INTERMEDIATE METALLIC CONDUIT(IMC) FOR LIGHTING SYSTEM.
  3. POWER AND AUXILIARY SYSTEM
- SMALLEST BRANCH CIRCUIT WIRE WILL BE 3.5MM THIN FOR POWER AND LIGHTING SYSTEM IN RACEWAY 15 MMØ TRADE SIZE CONDUIT WIRE SHALL BE INSULATED FOR 600VOLTS.
- 4. ALL BRANCH CIRCUIT HOMERUN WILL BE INSTALLED AS INDICATED IN THE PLAN, EXPOSED CIRCUIT RUN WILL BE INSTALLED PARALLEL TO ORE PERPENDICULAR TO THE BUILDING
- SUPPORTED BY CONDUIT CLAMPS EVERY 1.5M DIAGONAL CONDUIT RUN SHALL NOT BE ACCEPTED.
- 5. WHENEVER NECESSARY PULLBOX OF PROPER SIZE AND DIMENSION WILL BE PROVIDED ALTHOUGH NOT INDICATED IN THE PLAN. ALL JUNCTION BOXES SHALL BE PROVIDED W/ METAL PLATE COVER.
- 6. ALL FLUORESCENT LAMPS WELL BE PRE-HEAT TYPE W/ HIGH POWER FACTOR BALLAST, CAPACITOR AND SPRING LOADED LAMPS HOLDER.
- 7. ALL LIGHTS CONTROLLED SWITCHES WELL BE RARE 15 AMPS, 22VOLTS AC ONLY. SWITCHES WERE BE INSTALLED FOR OPERATION W/ HORIZONTAL MOTION.
  8. ALL PANEL BOARDS SHALL BE PROVIDED W/ GROUNDING TERMINALS, GROUNDING SYSTEM
- WELL BE CONNECTED TO GROUND SYSTEM.
- 9. ALL BRANCH CIRCUIT HOMERUN FOR POWER AND LIGHTING WELL BE COMBINED.
- 10. METALLIC CONDUIT, CABINET, BOXES AND EQUIPMENT WELL NOT BE COMBINED. 11. ALL MATERIALS TO BE USED WELL BE NEW AND APPROVED FOR LOCATION AND PURPOSE.
- 12. ALL BOXES SHALL BE MADE OF CODE GAUGE STEEL W/ ZINC CHROMATE PROTECTION.
- 13. ALL RECEPTACLE OUTLET WELL BE PROPERLY GROUNDED TO THE BOX BY MEAN OF GROUNDING
- 14. MOUNTING HEIGHT NOT SHOWN ON SCHEDULE ARE AS FOLLOWS:
  - A. LIGHT CONTROL SWITCHES—————1.40M. ABOVE FLOOR LINE AT CENTER
    B. PANEL BOARD/ DISCONNECT————-1.40M. ABOVE FLOOR LINE AT CENTER

15. ALL WIRES AND CABLE WIRE WELL BE COLOR CODED AS FOLLOWS: LINE 1 LINE 2 RED BLUE

LINE 3 YELLOW GREEN LINE 4

- 16. THE ELECTRICAL CONTRACTOR WILL SECURE ALL WIRING PERMIT AND ALL FEES
- FOR THE WORK AND WERE FURNISH THE OWNER THROUGH THE ENGINEERS, FINAL CERTIFICATE ELECTRICAL INSPECTION AND APPROVAL FORM FROM THE GOVERNMENT
- 17. ANY DISCREPANCIES BET.PLANS AND SPECIFICATION WERE BE REFEREED TO ENGINEER OR ARCHITECT.