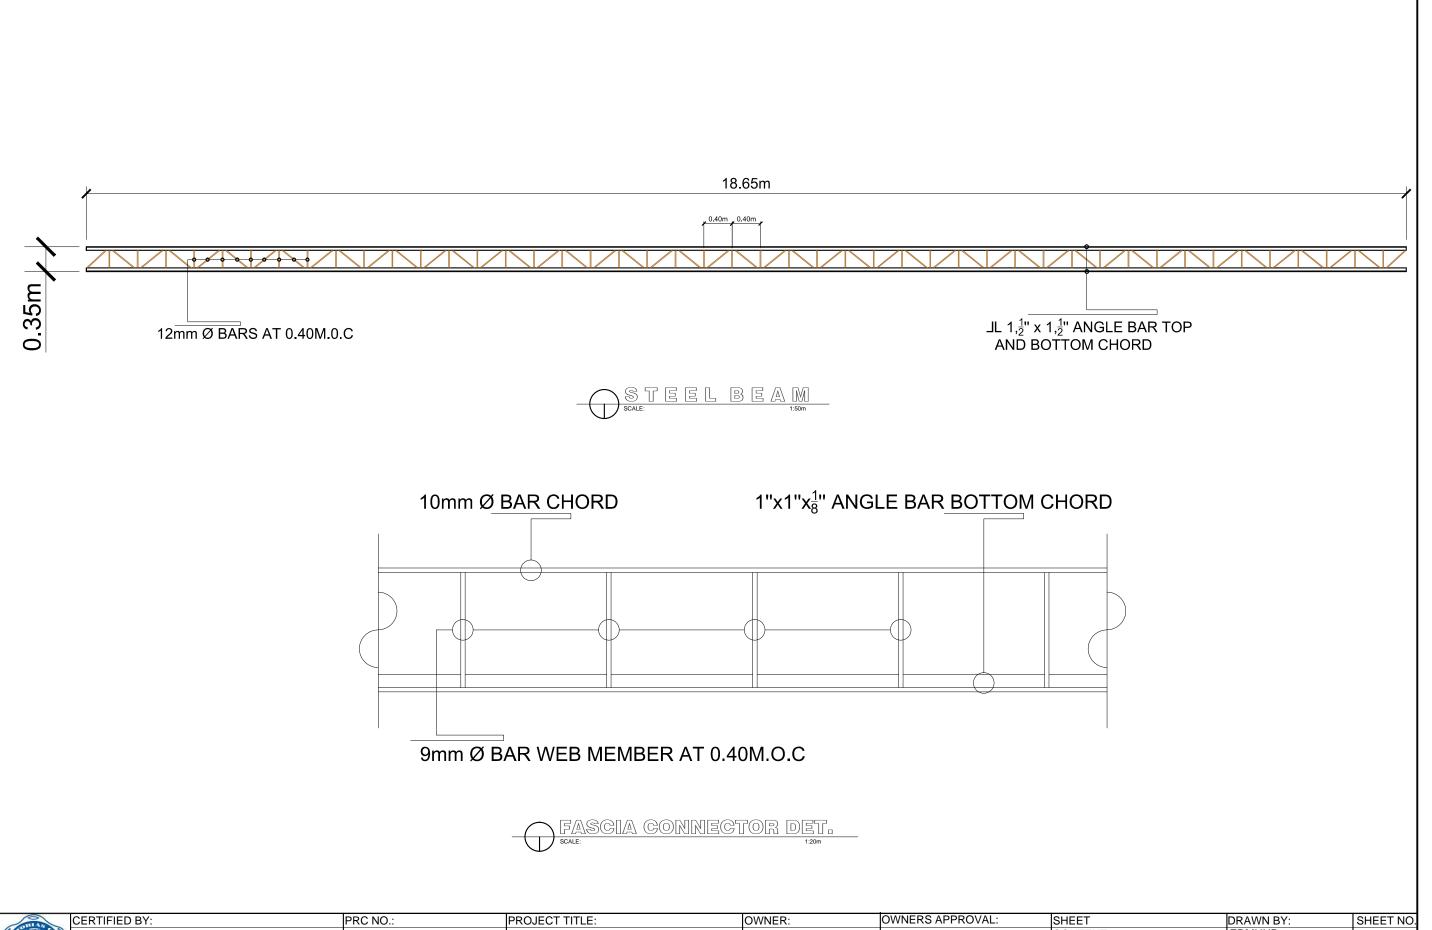

--------|---------------|--------------|----------------|----------------|------------------------|----------|---------|-----------|
| 1 1 1 1 1 1 1 1 1 1 1 1 1 1 1 1 1 1 1 |               | VALIDITY:    |                | VCWD           | CONTENT:               | CONTENT: | EDMUND  | D         |
|                                       |               | TIN NO.:     |                | A CAAD         |                        |          |         |           |
| TO THE O                              |               | PTR NO.:     | LOCATION:      | ADDRESS:       | ABRAHAM J. DE DIOS JR. |          | CHECKED | 22        |
|                                       |               | DATE ISSUED: | VICTORIAS CITY | VICTORIAS CITY | GENERAL MGR.           |          | BY:     | 3-3       |









|