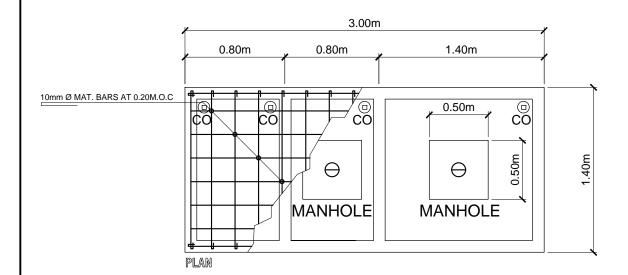

|               | DATE ISSUED: | VICTORIAS CITY | VICTORIAS CITY | GENERAL MGR.           |          | BY:     | Z <b>-</b> 3 |









## SEPTIC TANK DETAILS SCALE: 1:30m

# **LEGEND:**

SANITARY DRAINAGE LINE

**VENT LINE** 

**COLD WATER LINE** 

SHO SHOWER

LAV LAVATORY

FD FLOOR DRAIN

WC WATER CLOSET

CO CLEANOUT

CB CATCH BASIN

CP CONCRETE PIPE

FAU FAUCET

VTR VENT THRU ROOF

**GV GATE VALVE** 

WM WATER METER

### **SPECIFICATIONS:**

- 1. ALL PLUMBING WORKS SHALL BE IN ACCORDANCE WITH THE LATEST EDITION OF THE NATIONAL PLUMBING CODE.
- 2. ALL PIPES SHALL BE OF QUALITY MADE BY REPUTABLE MANUFACTURERS FREE FROM DEFECTS AND SHALL BE TRUE SMOOTH CYLINDRICAL, THEIR INNER AND OUTER SURFACES BEING AS NEARLY CONCENTRIC AS PRACTICABLE. THEY SHALL BE IN ALL ASPECT, SOUND AND PERFECTLY MOLDED FREE FROM LAPS, PINHOLES OR OTHER IMPERFECTIONS AND SHALL BE NEATLY DRESSED WITH ITS END FINISHED REASONABLY SQUARE TO THEIR AXE